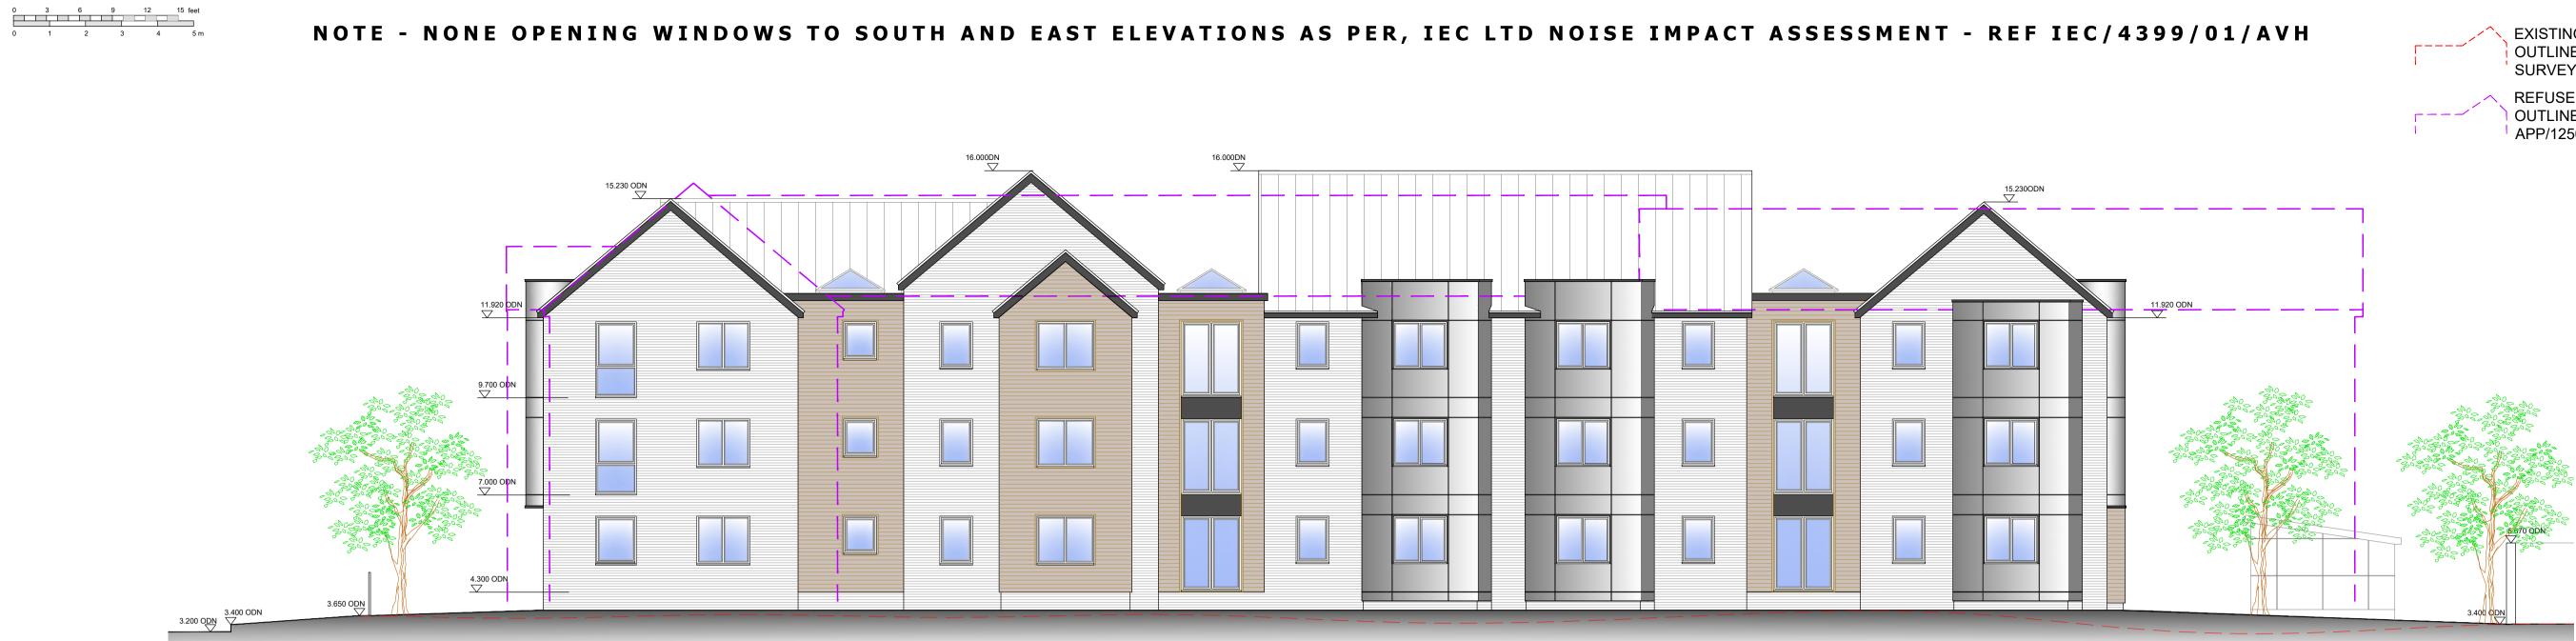

SOUTH ELEVATION

NORTH ELEVATION

WEST ELEVATION

EAST ELEVATION

EXISTING GROUND AND BUILDING OUTLINES FROM TOPOGRAPHICAL SURVEY

REFUSED PLANNING SCHEME BUILDI OUTLINES (BBC REF- B/18/0370 & APP APP/12505/W/19W324285)

|                  | 1                                                            |                     | 1          |
|------------------|--------------------------------------------------------------|---------------------|------------|
| С                | NONE OPENING WIND<br>ADDED                                   | OW NOTE             | 20-06-2022 |
| В                | ALTERATIONS TO BUI<br>FOLLOWING MEETING<br>IMPACT SPECIALIST |                     | 12-05-2022 |
| A                | ALTERATIONS TO BUI<br>WITH SOUND IMPACT                      |                     | 24-02-2022 |
| REV              | Note                                                         |                     | Date       |
|                  |                                                              | 915730              |            |
| Proje            | RESIDENTIAL [                                                | DEVELOPME           | INT        |
|                  | Lister Way /<br>Boston, Li                                   | Fydell Street       |            |
| Clien            | <sup>ht</sup> Alraham Trust                                  |                     |            |
| Dwg <sup>-</sup> | Title BUILI<br>OVERLAY (                                     | DING C<br>DF SCHEMI | S          |
| Date             | MAY 2021                                                     | Scale 1:100 (       | @ A1       |
| Dwg              | No LPC-267-OL4                                               | Revision C          |            |
|                  | ing Status                                                   | PPLICA              | TION       |
|                  |                                                              |                     |            |