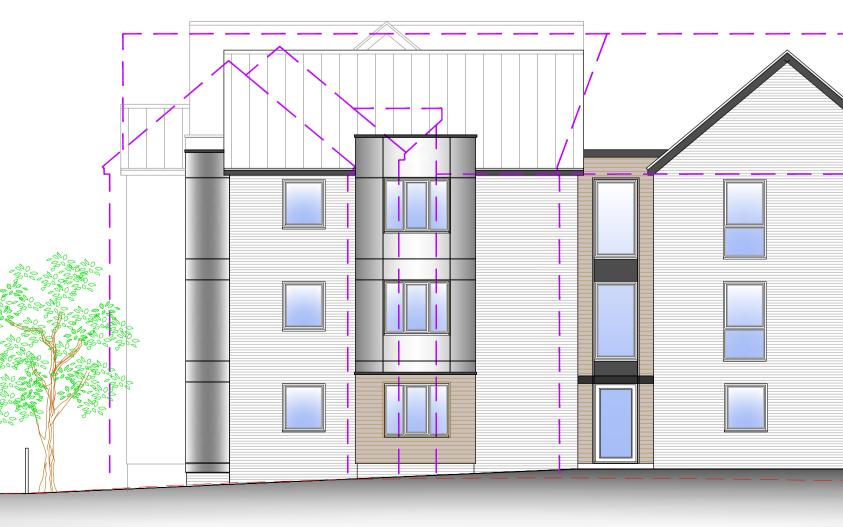

SOUTH ELEVATION

NORTH ELEVATION

WEST ELEVATION

EAST ELEVATION

EXISTING GROUND AND BUILDING OUTLINES FROM TOPOGRAPHICAL SURVEY

REFUSED PLANNING SCHEME BUILDI OUTLINES (BBC REF- B/18/0370 & APP APP/12505/W/19W324285)

|                  | 1                                                            |                     | 1          |
|------------------|--------------------------------------------------------------|---------------------|------------|
| С                | NONE OPENING WIND<br>ADDED                                   | OW NOTE             | 20-06-2022 |
| В                | ALTERATIONS TO BUI<br>FOLLOWING MEETING<br>IMPACT SPECIALIST |                     | 12-05-2022 |
| A                | ALTERATIONS TO BUI<br>WITH SOUND IMPACT                      |                     | 24-02-2022 |
| REV              | Note                                                         |                     | Date       |
|                  |                                                              | 915730              |            |
| Proje            | RESIDENTIAL [                                                | DEVELOPME           | INT        |
|                  | Lister Way /<br>Boston, Li                                   | Fydell Street       |            |
| Clien            | <sup>ht</sup> Alraham Trust                                  |                     |            |
| Dwg <sup>-</sup> | Title BUILI<br>OVERLAY (                                     | DING C<br>DF SCHEMI | S          |
| Date             | MAY 2021                                                     | Scale 1:100 (       | @ A1       |
| Dwg              | No LPC-267-OL4                                               | Revision C          |            |
|                  | ing Status                                                   | PPLICA              | TION       |
|                  |                                                              |                     |            |