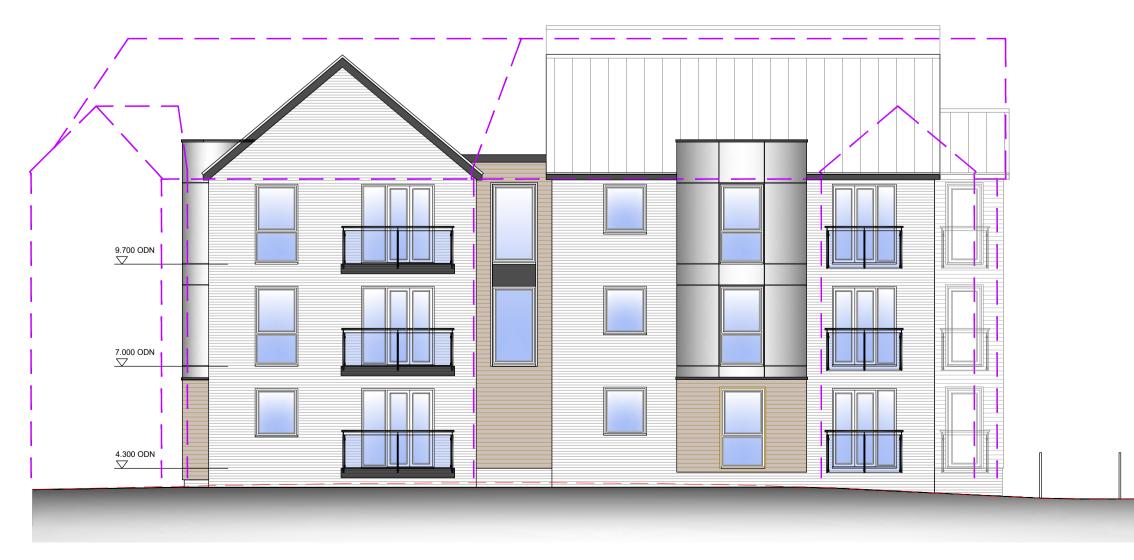

SOUTH ELEVATION

NORTH ELEVATION

WEST ELEVATION

EAST ELEVATION

EXISTING GROUND AND BUILDING OUTLINES FROM TOPOGRAPHICAL SURVEY

REFUSED PLANNING SCHEME BUILDI OUTLINES (BBC REF- B/18/0370 & APP APP/12505/W/19W324285)

|                  | 1                                                            |                     | 1          |
|------------------|--------------------------------------------------------------|---------------------|------------|
| С                | NONE OPENING WIND<br>ADDED                                   | OW NOTE             | 20-06-2022 |
| В                | ALTERATIONS TO BUI<br>FOLLOWING MEETING<br>IMPACT SPECIALIST |                     | 12-05-2022 |
| A                | ALTERATIONS TO BUI<br>WITH SOUND IMPACT                      |                     | 24-02-2022 |
| REV              | Note                                                         |                     | Date       |
|                  |                                                              | 915730              |            |
| Proje            | RESIDENTIAL [                                                | DEVELOPME           | INT        |
|                  | Lister Way /<br>Boston, Li                                   | Fydell Street       |            |
| Clien            | <sup>ht</sup> Alraham Trust                                  |                     |            |
| Dwg <sup>-</sup> | Title BUILI<br>OVERLAY (                                     | DING C<br>DF SCHEMI | S          |
| Date             | MAY 2021                                                     | Scale 1:100 (       | @ A1       |
| Dwg              | No LPC-267-OL4                                               | Revision C          |            |
|                  | ing Status                                                   | PPLICA              | TION       |
|                  |                                                              |                     |            |