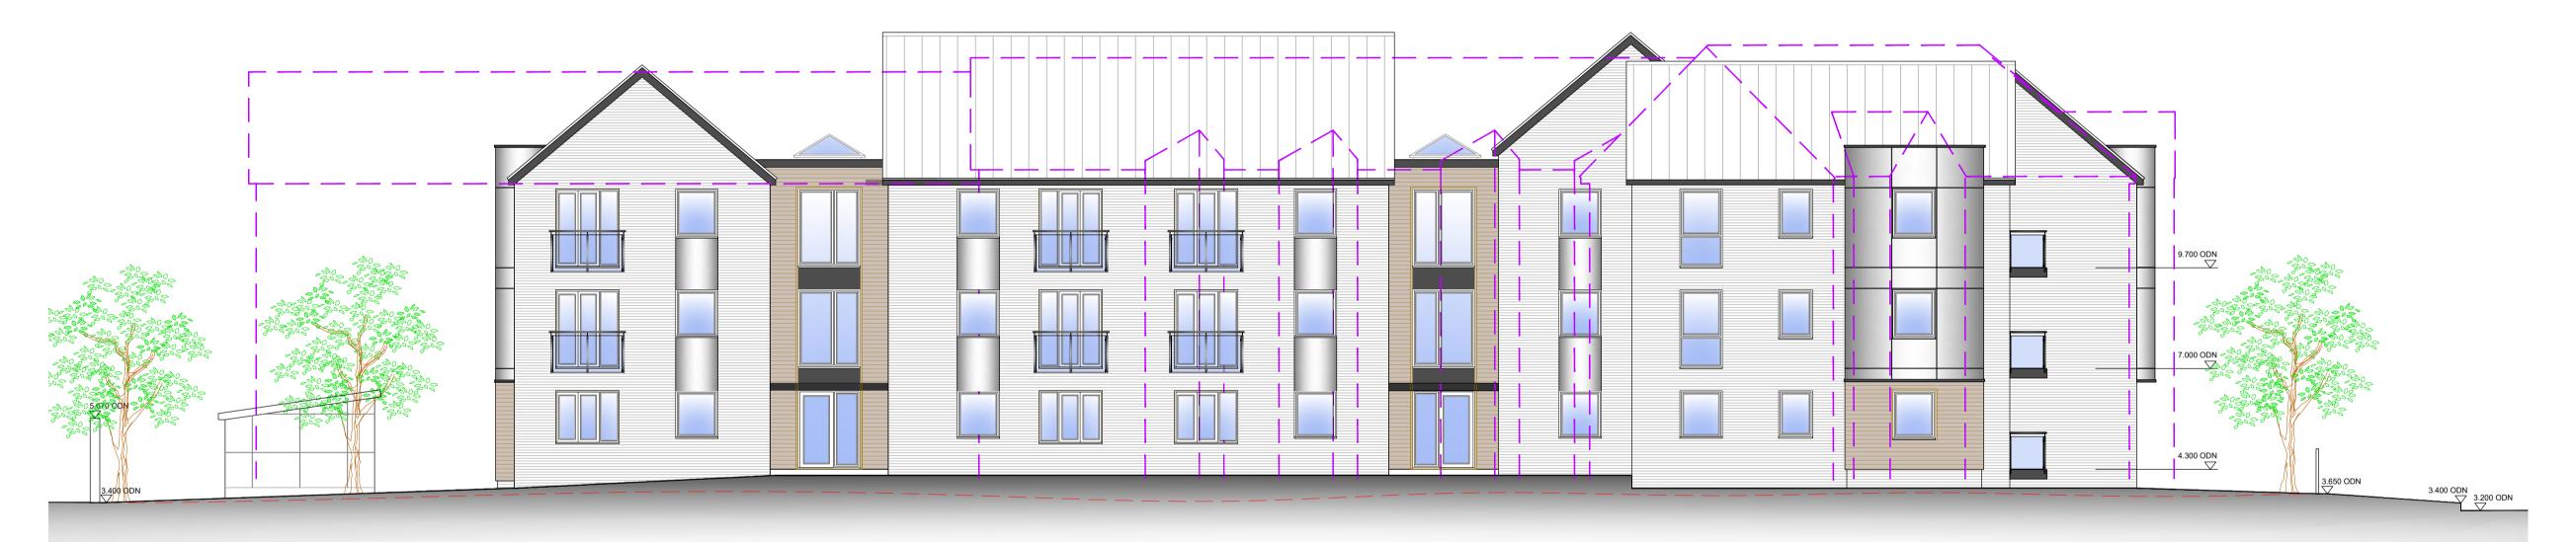

SOUTH ELEVATION

NORTH ELEVATION

WEST ELEVATION

EAST ELEVATION

EXISTING GROUND AND BUILDING OUTLINES FROM TOPOGRAPHICAL SURVEY

REFUSED PLANNING SCHEME BUILDI OUTLINES (BBC REF- B/18/0370 & APP APP/12505/W/19W324285)

|                  | 1                                                            |                     | 1          |
|------------------|--------------------------------------------------------------|---------------------|------------|
| С                | NONE OPENING WIND<br>ADDED                                   | OW NOTE             | 20-06-2022 |
| В                | ALTERATIONS TO BUI<br>FOLLOWING MEETING<br>IMPACT SPECIALIST |                     | 12-05-2022 |
| A                | ALTERATIONS TO BUI<br>WITH SOUND IMPACT                      |                     | 24-02-2022 |
| REV              | Note                                                         |                     | Date       |
|                  |                                                              | 915730              |            |
| Proje            | RESIDENTIAL [                                                | DEVELOPME           | INT        |
|                  | Lister Way /<br>Boston, Li                                   | Fydell Street       |            |
| Clien            | <sup>ht</sup> Alraham Trust                                  |                     |            |
| Dwg <sup>-</sup> | Title BUILI<br>OVERLAY (                                     | DING C<br>DF SCHEMI | S          |
| Date             | MAY 2021                                                     | Scale 1:100 (       | @ A1       |
| Dwg              | No LPC-267-OL4                                               | Revision C          |            |
|                  | ing Status                                                   | PPLICA              | TION       |
|                  |                                                              |                     |            |