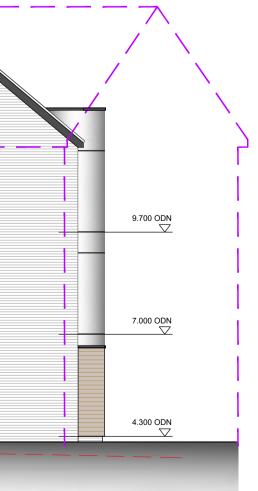

SOUTH ELEVATION

NORTH ELEVATION

WEST ELEVATION

EAST ELEVATION

EXISTING GROUND AND BUILDING OUTLINES FROM TOPOGRAPHICAL SURVEY

REFUSED PLANNING SCHEME BUILDI OUTLINES (BBC REF- B/18/0370 & APP APP/12505/W/19W324285)